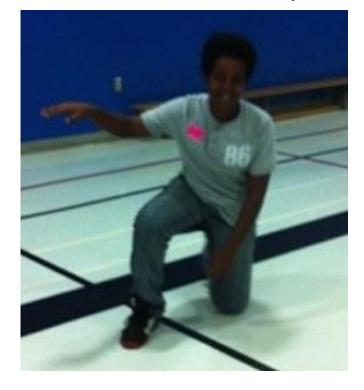

Station One: Hockey 'Ghoul'.

Shoot the ball using the hockey stick at the different goals.

Station Two: Toilet Tag

One team is on.

When caught you must kneel on one knee with our arm outstretched.

You can only be released when a team mate flushes

your arm.