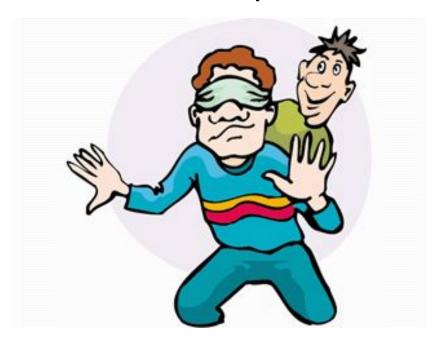

## Station Four: Blind Mans Buff

Team stay in square.

One person is blindfolded.

They try to catch another member of the team. Give the blindfold to the person they caught.

Station Five: Hanging Bats and Crawling Spiders. Pupils from sixth class to third class hang like bats from the goals.